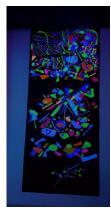

Improv #5
Foam Boards and LED lights
4 ft. x 14 in x 1
2019-20

Pharoah's Dance black vinyl sheet, fluorescent paper, and UV lights 10"x4.5" 2019-20