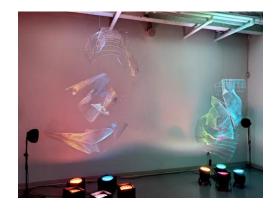

## **Boundless Light: Sunil Garg**

NJCU 2020 Exhibition Checklist

Crystalline foam board and LED lights 24' x 4' 2020

Sleep Elements and Fragments hardware cloth, wire mesh, LED can lights and air currents

Ht: 5 - 8 feet, I and W: 3 - 5 feet 2020