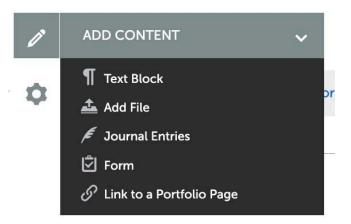

**3** You will automatically be navigated to the Portfolio site. Click the down arrow for Add Content.

Your instructor will provide guidance if there is anything that they want you to upload to Portfolio. You can choose to upload files or add text. If you are adding text, click "Text Block"