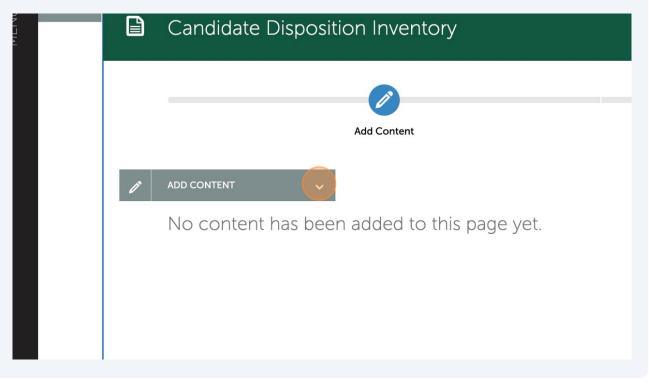

**3** You will automatically be navigated to the Portfolio site. Click the down arrow for Add Content.

Your instructor will provide guidance if there is anything that they want you to upload to Portfolio. You can choose to upload files or add text. If you are adding text, click "Text Block"