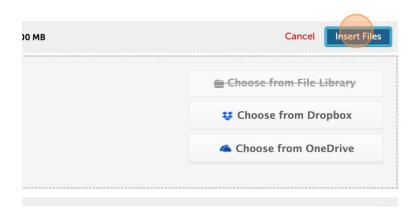

9 Click "Insert Files" when you are done adding all your files.

| 10 | Click "SUBMIT"                                                |                                                              |
|----|---------------------------------------------------------------|--------------------------------------------------------------|
|    |                                                               | Paragraph has been saved.                                    |
|    |                                                               |                                                              |
|    |                                                               |                                                              |
|    | Submit When Ready                                             | Import Content Candidate Disposition Inventory NOT SUBMITTED |
|    |                                                               | () Modified: 2024-08-29 14:17:23                             |
|    | ent <u>liz_hickey@yahoo.com</u><br>4 Date Modified: 8/29/2024 |                                                              |