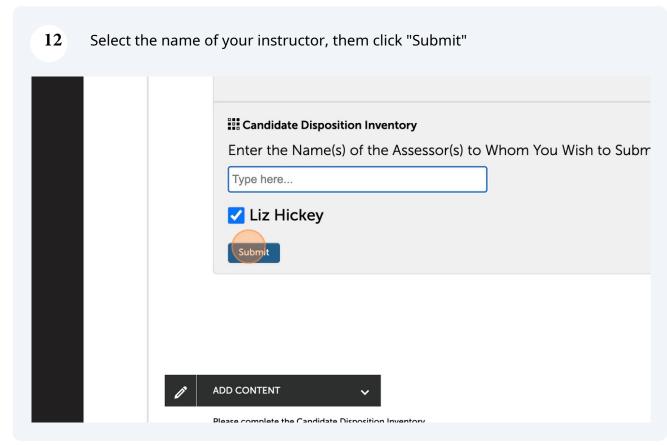

11 You will need to add the name of your instructor as an Assessor. Click the "Type here..." field and begin typing your instructor's name.

| Submitting Content                                                         |
|----------------------------------------------------------------------------|
| Enter the Name(s) of the Assessor(s) to Whom You Wish to Subm<br>Type here |