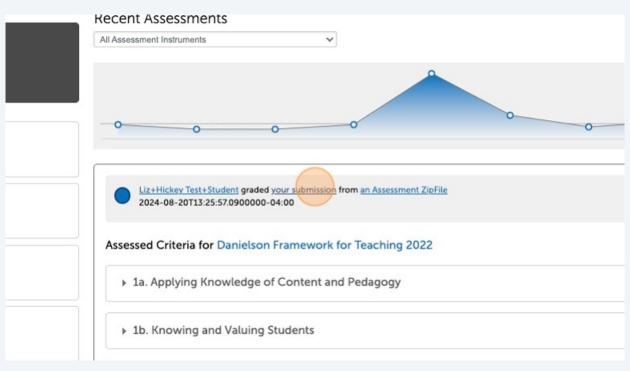

| Login Name ( | or Email |  |
|--------------|----------|--|
| Password     |          |  |
|              |          |  |
| 6            | LOGIN    |  |

**3** Click "your submission" to view the details of the assessment that was completed for you.