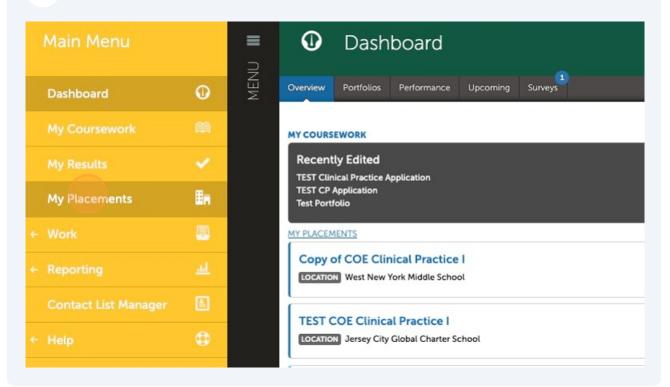

Made with Scribe - https://scribehow.com

| <b>5</b> Click "Return" to return to the Dashboard page.                                               |
|--------------------------------------------------------------------------------------------------------|
| 😤 🗹 💽 Test Student 🗸                                                                                   |
| Print Return                                                                                           |
|                                                                                                        |
|                                                                                                        |
|                                                                                                        |
|                                                                                                        |
| <b>6</b> Click the Menu at the top left.                                                               |
| NJCU                                                                                                   |
| WALKTHROUGH USER GUIDE SEE WHAT'S NEW<br>Dashboard<br>Overview Portfolios Performance Upcoming Surveys |
|                                                                                                        |
| Recently Edited<br>TEST Clinical Practice Application<br>TEST CP Application<br>Test Portfolio         |
| Copy of COE Clinical Practice I LOCATION West New York Middle School                                   |

7 Click "My Placements" to view your placement information and required forms.

8

You can also click the link underneath My Placements to access your placement information and required forms.

At the end of the semester, you will need to enter the total hours that you completed. Click the link under "Journals" to begin.