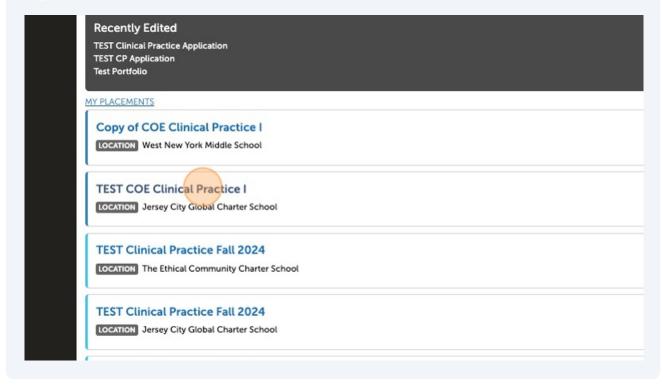

7 Click "My Placements" to view your placement information and required forms.

8

You can also click the link underneath My Placements to access your placement information and required forms.

At the end of the semester, you will need to enter the total hours that you completed. Click the link under "Journals" to begin.