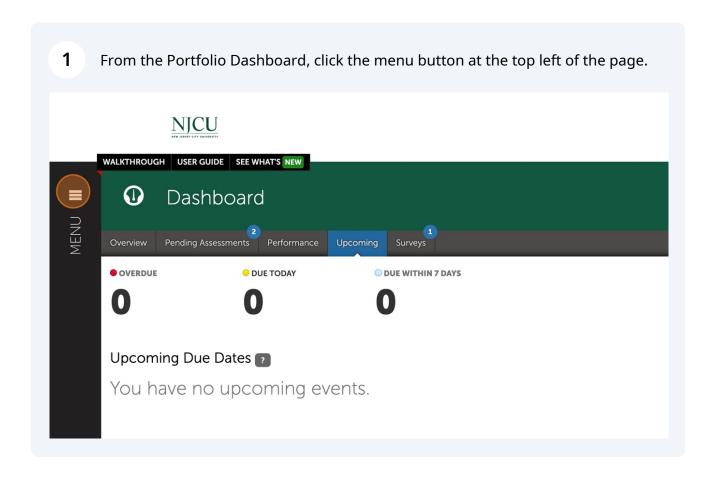

## Clinical Supervisor Assessments in Portfolio

- Clinical Supervisors will complete these assessments in Portfolio for their student interns during the semester:
  - Danielson Framework for Teaching 2022 (4 observations during Clinical Practice I, 7 observations during Clinical Practice II)
  - Candidate Disposition Inventory for Clinical Practice (once at the end of the semester)
  - COE Feedback on Cooperating Teacher (once at the end of the semester)
- 2 Navigate to <a href="https://njcu.chalkandwire.com/Login.aspx">https://njcu.chalkandwire.com/Login.aspx</a>
- Click the button "Sign in with Your School ID" *before* using your GothicNet ID and password to log into Portfolio.