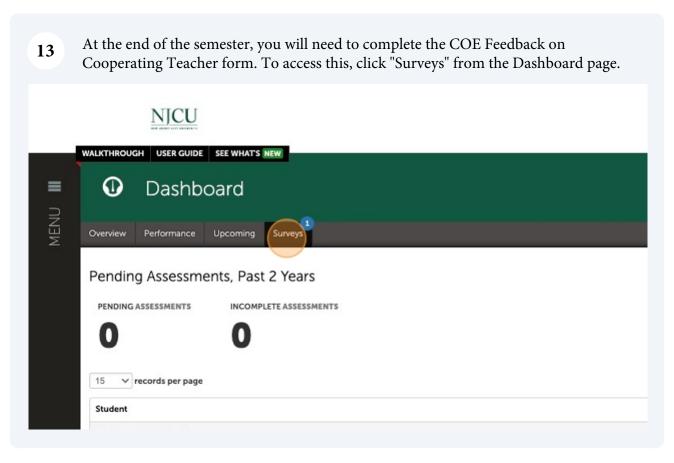

## Clinical Supervisor Assessments in Portfolio

- Clinical Supervisors will complete these assessments in Portfolio for their student interns during the semester:
  - Danielson Framework for Teaching 2022 (4 observations during Clinical Practice I, 7 observations during Clinical Practice II)
  - Candidate Disposition Inventory for Clinical Practice (once at the end of the semester)
  - COE Feedback on Cooperating Teacher (once at the end of the semester)
- 2 Navigate to <a href="https://njcu.chalkandwire.com/Login.aspx">https://njcu.chalkandwire.com/Login.aspx</a>
- Click the button "Sign in with Your School ID" *before* using your GothicNet ID and password to log into Portfolio.