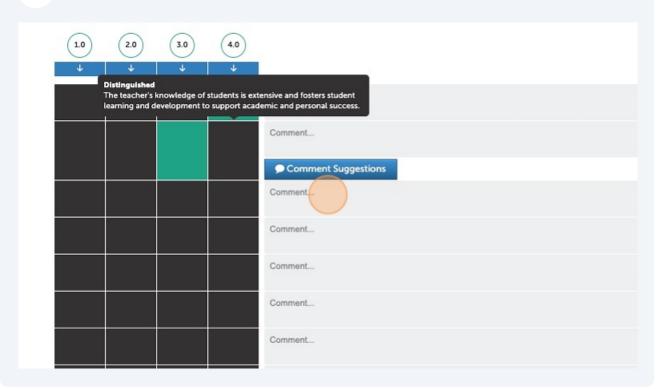

A description of the scoring levels will appear if you hover your cursor over each level. Click the box to score for that criteria. The boxes will change from black to green as you score each row.

7 Click the "Comments" field if you would like to comment on that criteria.