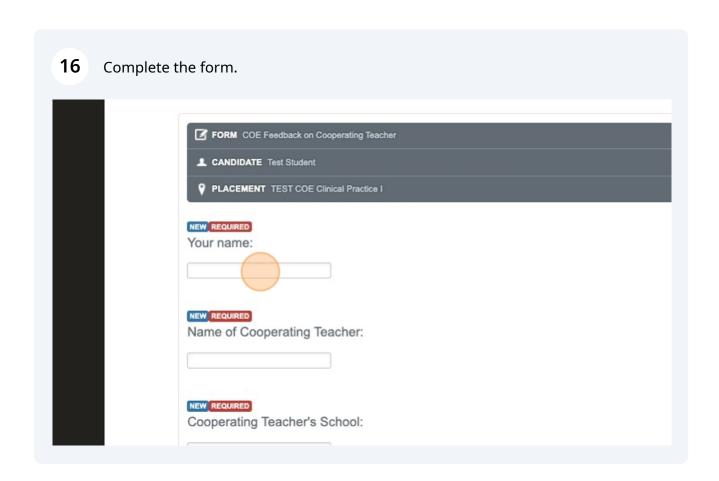

14 "COE Feedback on Cooperating Teacher" will appear under Incomplete Surveys.

Take

15

Click "Take" to access the form.