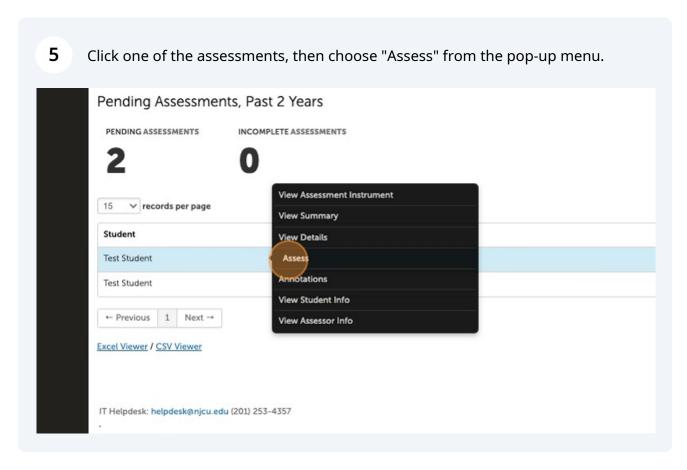

You do not need to enter a grade for this assessment. Click the gray checkbox at the top left to return to your Pending Assessment.

Choose any remaining assessments and click "Assess." Repeat the process to complete that assessment.