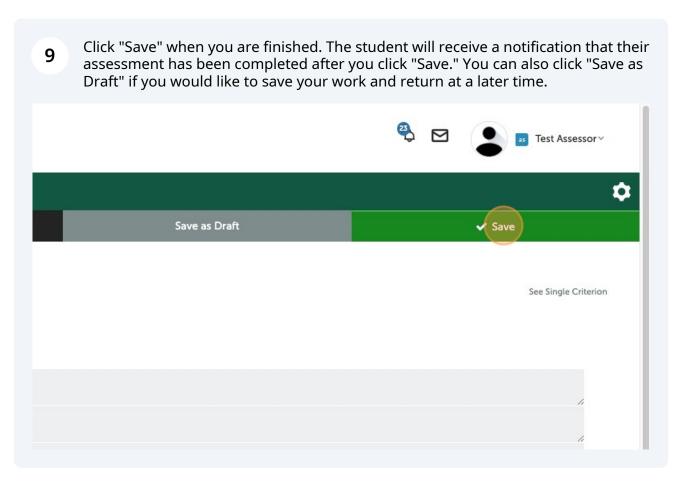

You do not need to enter a grade for this assessment. Click the gray checkbox at the top left to return to your Pending Assessment.

Choose any remaining assessments and click "Assess." Repeat the process to complete that assessment.