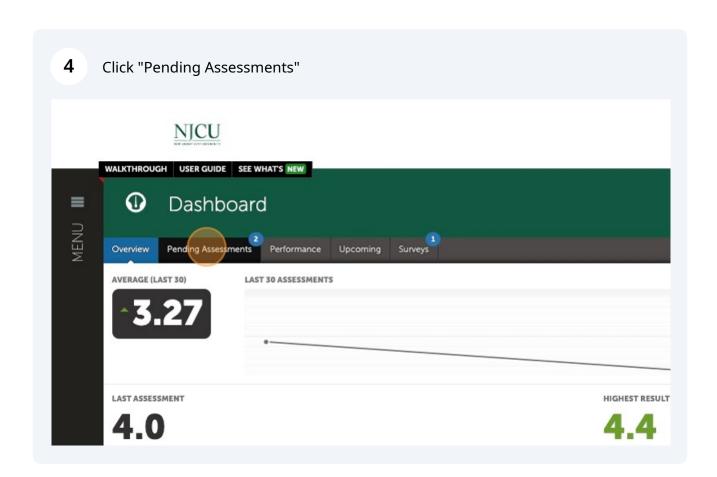

## **How to Access Completed Assessments in Portfolio**

Use these instructions to view the assessments that you and the cooperating teacher have completed for your student teacher intern in Portfolio.

4 Choose the row with your student's assessment, then click "View Details" # SUBMITTED # ASSESSED MEAN MEDIAN 0.00 > RESULTS SEARCH v records per page View Assessment Instrument View Summary Section <sup>‡</sup> Student Assessment Ir View Details Tsamos, Nicolette for CLINICAL PRACTICE FALL 2024 Danielson Fran Assess Updated Annotations ← Previous 1 Next → View Student Info Excel Viewer / CSV Viewer View Assessor Info Report generated on Tuesday September 24, 2024 19:12 in 0.047s