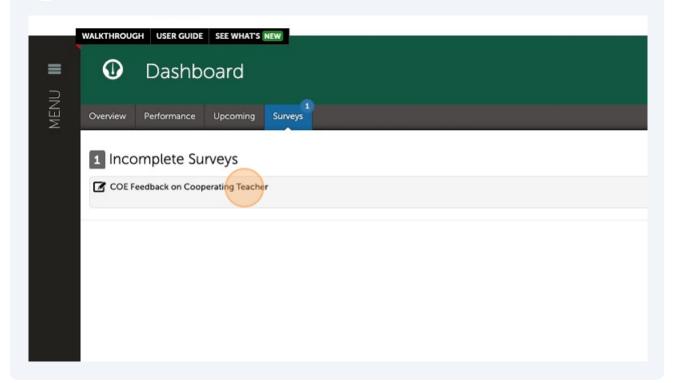

14 "COE Feedback on Cooperating Teacher" will appear under Incomplete Surveys.

Take

15

Click "Take" to access the form.