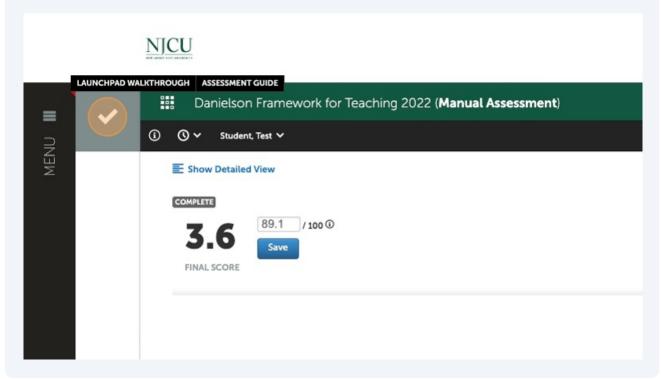

sition Inventory for Clinical Practice (once at the end of the semester)
  - COE Feedback on Cooperating Teacher (once at the end of the semester)
- 2 Navigate to <a href="https://njcu.chalkandwire.com/Login.aspx">https://njcu.chalkandwire.com/Login.aspx</a>
- Click the button "Sign in with Your School ID" *before* using your GothicNet ID and password to log into Portfolio.







A description of the scoring levels will appear if you hover your cursor over each level. Click the box to score for that criteria. The boxes will change from black to green as you score each row.



7 Click the "Comments" field if you would like to comment on that criteria.







You do not need to enter a grade for this assessment. Click the gray checkbox at the top left to return to your Pending Assessment.



Choose any remaining assessments and click "Assess." Repeat the process to complete that assessment.







14 "COE Feedback on Cooperating Teacher" will appear under Incomplete Surveys.



Take

15

Click "Take" to access the form.









## **How to Access Completed Assessments in Portfolio**

Use these instructions to view the assessments that you and the cooperating teacher have completed for your student teacher intern in Portfolio.







4 Choose the row with your student's assessment, then click "View Details" # SUBMITTED # ASSESSED MEAN MEDIAN 0.00 > RESULTS SEARCH v records per page View Assessment Instrument View Summary Section <sup>‡</sup> Student Assessment Ir View Details Tsamos, Nicolette for CLINICAL PRACTICE FALL 2024 Danielson Fran Assess Updated Annotations ← Previo