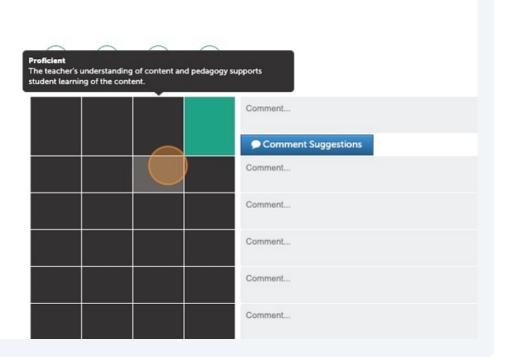

A description of the scoring levels will appear if you hover your cursor over each level. Click the box to score for that criteria. The boxes will change from black to green as you score each row.

7 Click the "Comments" field if you would like to comment on that criteria.