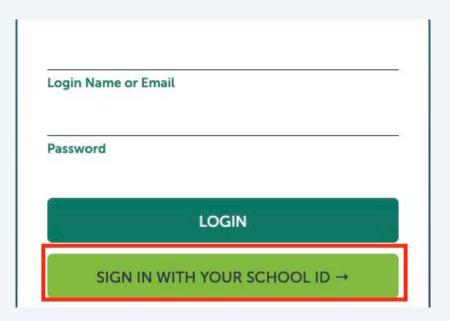

## Clinical Supervisor Assessments in Portfolio

- Clinical Supervisors will complete these assessments in Portfolio for their student interns during the semester:
  - Danielson Framework for Teaching 2022 (4 observations during Clinical Practice I, 7 observations during Clinical Practice II)
  - Candidate Disposition Inventory for Clinical Practice (once at the end of the semester)
  - COE Feedback on Cooperating Teacher (once at the end of the semester)
- 2 Navigate to <a href="https://njcu.chalkandwire.com/Login.aspx">https://njcu.chalkandwire.com/Login.aspx</a>
- Click the button "Sign in with Your School ID" *before* using your GothicNet ID and password to log into Portfolio.