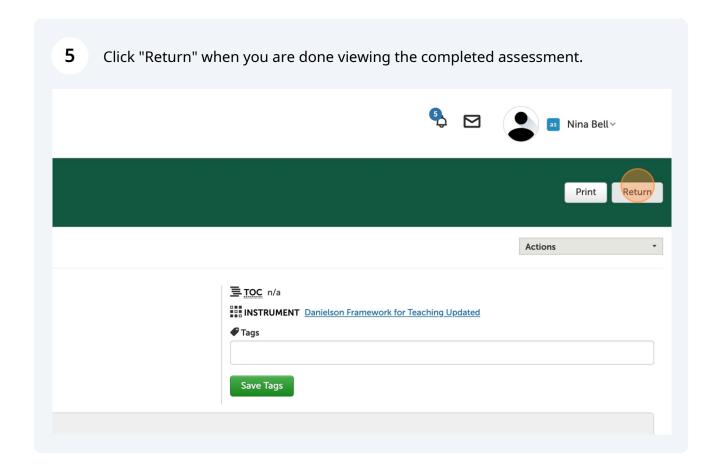

## **How to Access Completed Assessments in Portfolio**

Use these instructions to view the assessments that you and the cooperating teacher have completed for your student teacher intern in Portfolio.

4 Choose the row with your student's assessment, then click "View Details" # SUBMITTED # ASSESSED MEAN MEDIAN 0.00 > RESULTS SEARCH v records per page View Assessment Instrument View Summary Section <sup>‡</sup> Student Assessment Ir View Details Tsamos, Nicolette for CLINICAL PRACTICE FALL 2024 Danielson Fran Assess Updated Annotations ← Previous 1 Next → View Student Info Excel Viewer / CSV Viewer View Assessor Info Report generated on Tuesday September 24, 2024 19:12 in 0.047s