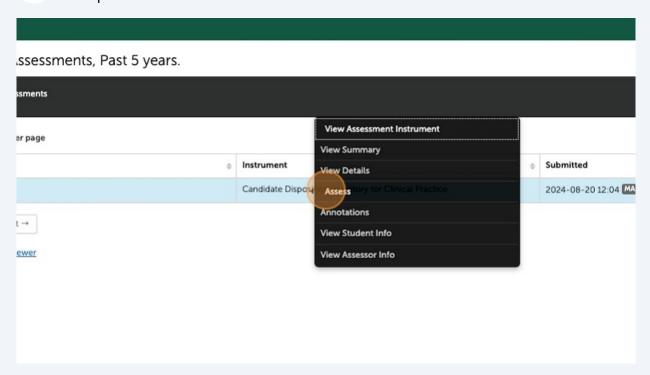

You do not need to enter a grade for this assessment. Click the gray checkbox at the top left to return to your Pending Assessment.

Choose any remaining assessments and click "Assess." Repeat the process to complete that assessment.